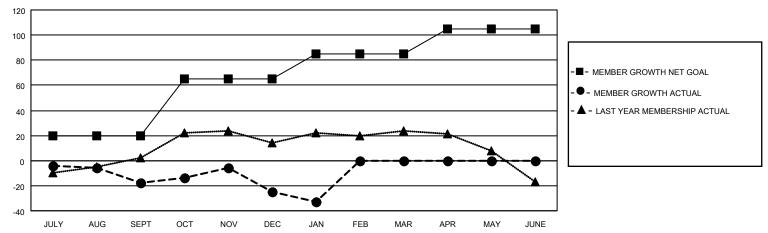

## GOALS AND ACTUAL MEMBERS CUMULATIVE

| DROPPED CLUBS: 0 |    | 18 CLUBS OF 43 ADDED 1 OR | GENDER DISTRIBUTION                 |              |  |
|------------------|----|---------------------------|-------------------------------------|--------------|--|
|                  |    | MORE NEW MEMBERS          | MALE 811 (68.55%)                   |              |  |
|                  |    |                           | FEMALE                              | 372 (31.45%) |  |
| DROPPED MEMBERS  |    |                           | NON BINARY                          | 0 (0.00%)    |  |
|                  |    |                           | PREFER NOT TO ANSWER                | 0 (0.00%)    |  |
| DECEASED         | 17 |                           |                                     |              |  |
| CLUB CANCELLED   | 0  | CLICK HERE FOR CUMULATIVE | TOTAL FAMILY UNIT MEMBERS 316       |              |  |
| OTHER            | 72 | MEMBERSHIP DATA           |                                     |              |  |
| TOTAL            | 89 |                           | FAMILY MEMBERS PAYING HALF DUES 162 |              |  |
|                  |    |                           |                                     |              |  |